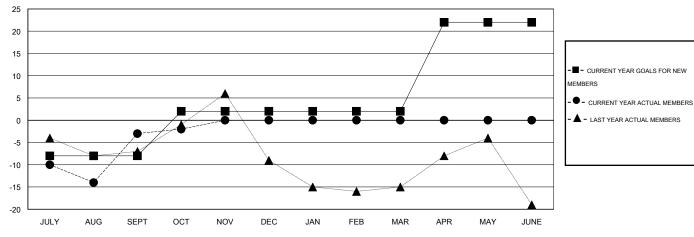

## GOALS AND ACTUAL MEMBERS CUMULATIVE

| DROPPED CLUBS: 0 |         | 14 CLUBS OF 35 ADDED 1 OR MORE | GENDER DISTRIBUTION |              |     |
|------------------|---------|--------------------------------|---------------------|--------------|-----|
|                  |         | NEW MEMBERS                    | MALE                | 857 (69.45%) |     |
| DROPPED MEMBERS  |         |                                | FEMALE              | 377 (30.55%) |     |
| DECEASED         | 4       | CLICK HERE FOR HEALTH          | FAMILY UNIT MEMBERS |              | 271 |
| CLUB CANCELLED   | 0<br>28 | ASSESSMENT DATA                | HEAD OF HOUSEHOLD   |              | 135 |
| OTHER TOTAL      | 32      |                                | NON-HEAD OF HOUSEHO | 136          |     |